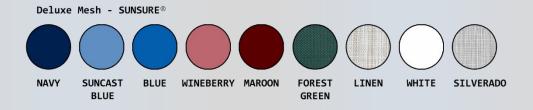

| Ordering Options                 |  |
|----------------------------------|--|
| PD SC25 P FS                     |  |
| Specify backrest color selection |  |

## **Features**

- Deluxe, No-Rust, 3" swivel casters (all locking)
- Extended push bar for safe mobility
- Seat removes completely for easy cleaning
- Removable pail with lid
- Comfortable mesh backrest available in confetti stripe and 9 additional Sunsure® colors