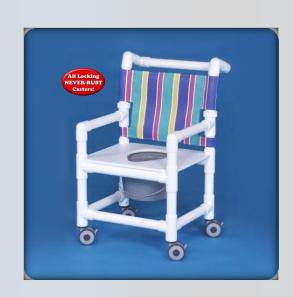

## Pediatric/Youth/Petites Shower Chair Commode

| Technical         | Data    |
|-------------------|---------|
| Height:           | 32"     |
| Width:            | 20"     |
| Depth:            | 21"     |
| Weight:           | 24 lbs  |
| Seat Height:      | 14"     |
| Clearance:        | 11"     |
| Between the arms: | 16"     |
| Weight Capacity:  | 250 lbs |
| Ship Weight       | 29 lbs  |
| Shipping Method   | Parcel  |

## **Features**

- Deluxe, No-Rust, 3" swivel casters (all locking)
- Extended push bar for safe mobility
- Seat removes completely for easy cleaning
- Removable pail with lid
- Comfortable mesh backrest available in confetti stripe and 9 additional Sunsure® colors